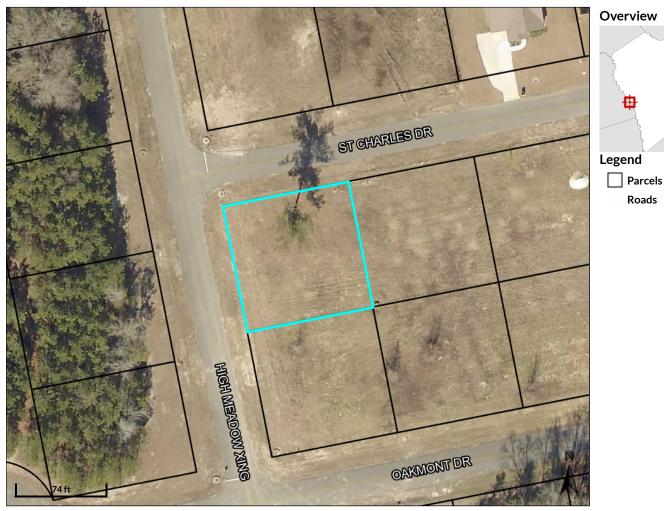

## **(A) (Public.net**<sup>™</sup> Effingham County, GA

| Parcel ID<br>Class Code<br>Taxing District | G0210109<br>Residential<br>02-Guyton | Owner            | HUDSON JUANITA NICHOLE<br>15 ST CHARLES DR<br>GUYTON, GA 31312 | Last 2 Sales<br>Date<br>10/17/2022 | <b>Price</b><br>\$345000 | <b>Reason</b><br>FM | <b>Qual</b><br>Q |
|--------------------------------------------|--------------------------------------|------------------|----------------------------------------------------------------|------------------------------------|--------------------------|---------------------|------------------|
|                                            | Guyton                               | Physical Address | 15 ST CHARLES DR                                               | 11/15/2019                         | \$210000                 | QQ                  | U                |
| Acres                                      | 0.23                                 | Assessed Value   | Value \$359493                                                 |                                    |                          |                     |                  |
| (Note: Not to                              | be used on legal documents)          |                  |                                                                |                                    |                          |                     |                  |