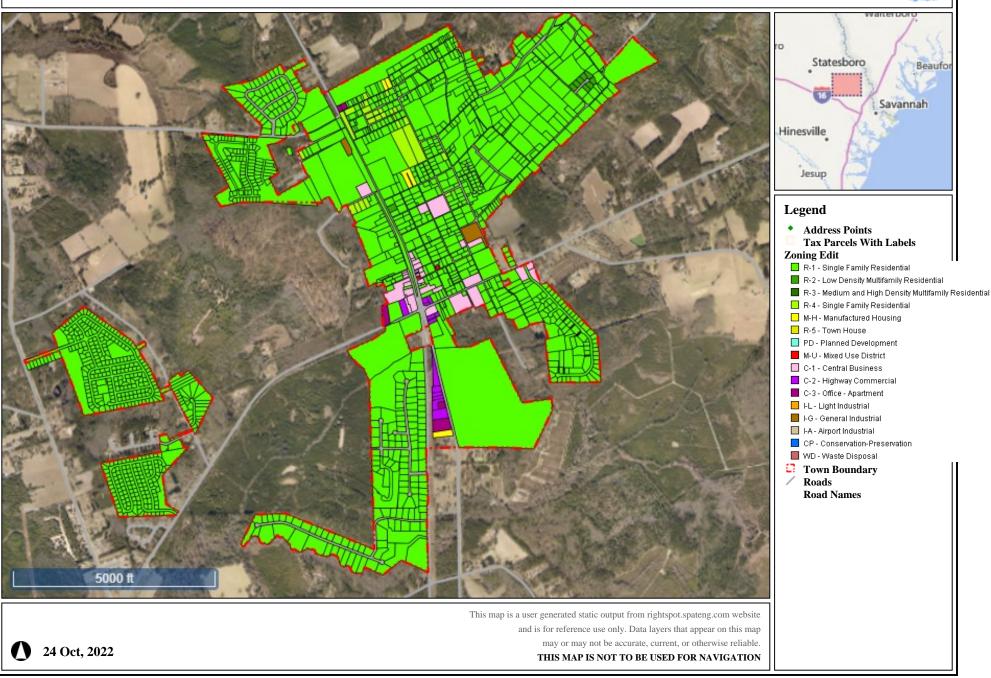

## **Guyton Proposed Zoning Map**

riahtspo

| PIN                                  | Parcel Number      | Parcel Street Address                    | ZoningCounty | ZoningPrevious                  | ZoningUpdated | Zoning Description                                     | Zoning Code and Description                                        | ZoningCompare          | Notes                                                                                |
|--------------------------------------|--------------------|------------------------------------------|--------------|---------------------------------|---------------|--------------------------------------------------------|--------------------------------------------------------------------|------------------------|--------------------------------------------------------------------------------------|
| G00200000001TPO<br>G00400000021A00   | G2-1TPO<br>G4-21A  | 0 CENTRAL BLVD<br>205 SEVENTH AVE        | C-1<br>R-1   | R-1<br>R-1                      | C-1<br>M-H    | Single Family Residential<br>Central Business          | R-1 - Single Family Residential<br>M-H - Central Business          | Different<br>Different | Parcels merged<br>Mobile home park                                                   |
| G006000000021A00                     | G6-2A              | 203 SAMUEL SMALLS AV                     |              | R-1                             | C-3           | Single Family Residential                              | R-1 - Single Family Residential                                    | Different              | Adjacent to funeral home                                                             |
| G00700000007E00<br>G008000000005000  | G7-7E<br>G8-5      | 96 SIMMONS ST<br>97 SPRINGEIELD AVE      | R-1<br>R-1   | <null><br/>R-1</null>           | R-1<br>C-2    | Single Family Residential<br>Single Family Residential | R-1 - Single Family Residential<br>R-1 - Single Family Residential | Different<br>Different | Added; Lone parcel between Simmons and Blackberry Cir<br>Parcel behind grocery store |
| G010000000002C00                     | G10-2C             | 4 HIDDEN CREEK DR                        | R-1          | R-1                             | R-1           | Central Business                                       | R-1 - Central Business                                             | Same                   | New Sub-Parcels                                                                      |
| G01000000002D00<br>G01000000002E00   | G10-2D<br>G10-2E   | 6 HIDDEN CREEK DR<br>8 HIDDEN CREEK DR   | R-1<br>R-1   | R-1<br>R-1                      | R-1<br>R-1    | Central Business<br>Central Business                   | R-1 - Central Business<br>R-1 - Central Business                   | Same<br>Same           | New Sub-Parcels<br>New Sub-Parcels                                                   |
| G01000000002F00                      | G10-2E<br>G10-2F   | 10 HIDDEN CREEK DR                       | R-1          | R-1                             | R-1           | Central Business                                       | R-1 - Central Business<br>R-1 - Central Business                   | Same                   | New Sub-Parcels                                                                      |
| G01000000002G00                      | G10-2G             | 0 HIDDEN CREEK DR                        | R-1          | R-1                             | R-1           | Central Business                                       | R-1 - Central Business                                             | Same                   | New Sub-Parcels                                                                      |
| G01000000002H00<br>G01100000001D00   | G10-2H<br>G11-1D   | 0 HIDDEN CREEK DR<br>0 CAMELIA CT        | R-1<br>R-1   | R-1<br>R-1                      | R-1<br>R-1    | Central Business<br>Single Family Residential          | R-1 - Central Business<br>R-1 - Single Family Residential          | Same<br>Same           | New Sub-Parcels<br>Road ROW                                                          |
| G01100000093000                      | G11-93             | 12 CAMELIA CT                            | R-1          | R-1                             | R-1           | Single Family Residential                              | R-1 - Single Family Residential                                    | Same                   | New Sub-Parcels                                                                      |
| G01100000094000<br>G01100000095000   | G11-94<br>G11-95   | 14 CAMELIA CT<br>0 CAMELIA CT            | R-1<br>R-1   | R-1<br>R-1                      | R-1<br>R-1    | Single Family Residential<br>Single Family Residential | R-1 - Single Family Residential<br>R-1 - Single Family Residential | Same<br>Same           | New Sub-Parcels<br>New Sub-Parcels                                                   |
| G01100000096000                      | G11-96             | 0 CAMELIA CT                             | R-1          | R-1                             | R-1           | Single Family Residential                              | R-1 - Single Family Residential                                    | Same                   | New Sub-Parcels                                                                      |
| G01100000097000<br>G01100000098000   | G11-97<br>G11-98   | 0 CAMELIA CT<br>0 CAMELIA CT             | R-1<br>R-1   | R-1<br>R-1                      | R-1<br>R-1    | Single Family Residential<br>Single Family Residential | R-1 - Single Family Residential<br>R-1 - Single Family Residential | Same<br>Same           | New Sub-Parcels<br>New Sub-Parcels                                                   |
| G01100000099000                      | G11-99             | 0 CAMELIA CT                             | R-1          | R-1                             | R-1           | Single Family Residential                              | R-1 - Single Family Residential                                    | Same                   | New Sub-Parcels                                                                      |
| G01100000100000<br>G01100000101000   | G11-100<br>G11-101 | 0 CAMELIA CT<br>29 CAMELIA CT            | R-1<br>R-1   | R-1<br>R-1                      | R-1<br>R-1    | Single Family Residential<br>Single Family Residential | R-1 - Single Family Residential<br>R-1 - Single Family Residential | Same<br>Same           | New Sub-Parcels<br>New Sub-Parcels                                                   |
| G011000000102000                     | G11-102            | 0 CAMELIA CT                             | R-1          | R-1                             | R-1           | Single Family Residential                              | R-1 - Single Family Residential                                    | Same                   | New Sub-Parcels                                                                      |
| G011000000103000<br>G011000000104000 | G11-103<br>G11-104 | 25 CAMELIA CT<br>0 CAMELIA CT            | R-1<br>R-1   | R-1<br>R-1                      | R-1<br>R-1    | Single Family Residential<br>Single Family Residential | R-1 - Single Family Residential<br>R-1 - Single Family Residential | Same<br>Same           | New Sub-Parcels<br>New Sub-Parcels                                                   |
| G011000000105000                     | G11-105            | 21 CAMELIA CT                            | R-1          | R-1                             | R-1           | Single Family Residential                              | R-1 - Single Family Residential                                    | Same                   | New Sub-Parcels                                                                      |
| G011000000106000<br>G011000000107000 | G11-106<br>G11-107 | 0 CAMELIA CT<br>17 CAMELLIA CT           | R-1<br>R-1   | R-1<br>R-1                      | R-1<br>R-1    | Single Family Residential<br>Single Family Residential | R-1 - Single Family Residential<br>R-1 - Single Family Residential | Same<br>Same           | New Sub-Parcels<br>New Sub-Parcels                                                   |
| G011000000108000                     | G11-108            | 0 CAMELIA CT                             | R-1          | R-1                             | R-1           | Single Family Residential                              | R-1 - Single Family Residential                                    | Same                   | New Sub-Parcels                                                                      |
| G02000000001C00<br>G021000000001D00  | G20-1C<br>G21-1D   | 0<br>0 BEAUREGARD BLVD                   | ) R-1<br>R-1 | <null><br/><null></null></null> | R-1<br>R-1    | Single Family Residential<br>Single Family Residential | R-1 - Single Family Residential<br>R-1 - Single Family Residential | Different<br>Different | Easement on Whistlestop Dr<br>Added; easement along Beauregard?                      |
| G02100000001E00                      | G21-1E             | 0 BEAUREGARD BLVD                        | R-1          | <null></null>                   | R-1           | Single Family Residential                              | R-1 - Single Family Residential                                    | Different              | Added                                                                                |
| G02100000216000<br>G021000000217000  | G21-216<br>G21-217 | 16 BEAUREGARD BLVD<br>14 BEAUREGARD BLVD | R-1<br>R-1   | <null><br/><null></null></null> | R-1<br>R-1    | Single Family Residential<br>Single Family Residential | R-1 - Single Family Residential<br>R-1 - Single Family Residential | Different<br>Different | Added<br>Added                                                                       |
| G02100000218000                      | G21-218            | 12 BEAUREGARD BLVD                       | R-1          | <null></null>                   | R-1           | Single Family Residential                              | R-1 - Single Family Residential                                    | Different              | Added                                                                                |
| G02100000219000<br>G02100000220000   | G21-219<br>G21-220 | 10 BEAUREGARD BLVD<br>8 BEAUREGARD BLVD  | R-1<br>R-1   | <null><br/><null></null></null> | R-1<br>R-1    | Single Family Residential<br>Single Family Residential | R-1 - Single Family Residential<br>R-1 - Single Family Residential | Different<br>Different | Added<br>Added                                                                       |
| G021000000221000                     | G21-220            | 6 BEAUREGARD BLVD                        | R-1          | <null></null>                   | R-1           | Single Family Residential                              | R-1 - Single Family Residential                                    | Different              | Added                                                                                |
| G02100000222000<br>G02100000223000   | G21-222<br>G21-223 | 4 BEAUREGARD BLVD<br>2 BEAUREGARD BLVD   | R-1<br>R-1   | <null><br/><null></null></null> | R-1<br>R-1    | Single Family Residential                              | R-1 - Single Family Residential                                    | Different<br>Different | Added<br>Added                                                                       |
| G02100000223000<br>G021000000224000  | G21-223<br>G21-224 | 7 OAK ALY                                | R-1<br>R-1   | <null><br/>R-1</null>           | R-1<br>R-1    | Single Family Residential<br>Single Family Residential | R-1 - Single Family Residential<br>R-1 - Single Family Residential | Same                   | Added                                                                                |
| G02100000225000                      | G21-225            | 9 OAK ALY                                | R-1          | R-1                             | R-1           | Single Family Residential                              | R-1 - Single Family Residential                                    | Same                   | Added                                                                                |
| G02100000226000<br>G02300000001A00   | G21-226<br>G23-1A  | 11 OAK ALY<br>0 GLENMORE DR              | R-1<br>R-1   | R-1<br><null></null>            | R-1<br>R-1    | Single Family Residential<br>Single Family Residential | R-1 - Single Family Residential<br>R-1 - Single Family Residential | Same<br>Different      | Added<br>Road ROW for Glenmore Dr                                                    |
| G02300000015000                      | G23-15             | 230 ARCHER RD                            | R-1          | <null></null>                   | R-1           | Single Family Residential                              | R-1 - Single Family Residential                                    | Different              | Added                                                                                |
| G02400000001A00<br>G02400000001G00   | G24-1A<br>G24-1G   | 0 SUMMER PLACE DR<br>0 EASY ST           | R-1<br>R-1   | <null><br/><null></null></null> | R-1<br>R-1    | Single Family Residential<br>Single Family Residential | R-1 - Single Family Residential<br>R-1 - Single Family Residential | Different<br>Different | New Sub-Parcels<br>Lift station                                                      |
| G02400000001L00                      | G24-1L             | 0 GRACEN RD                              | R-1          | R-1                             | R-1           | Single Family Residential                              | R-1 - Single Family Residential                                    | Same                   | New Sub-Parcels                                                                      |
| G02400000001M00<br>G02400000001N00   | G24-1M<br>G24-1N   | 0 BLACKBERRY CIR<br>0 BLACKBERRY CIR     | R-1<br>R-1   | R-1<br>R-1                      | R-1<br>R-1    | Single Family Residential<br>Single Family Residential | R-1 - Single Family Residential<br>R-1 - Single Family Residential | Same<br>Same           | New Sub-Parcels<br>New Sub-Parcels                                                   |
| G02400000001P00                      | G24-1P             | 0 BLACKBERRY CIR                         | R-1          | R-1                             | R-1           | Single Family Residential                              | R-1 - Single Family Residential                                    | Same                   | New Sub-Parcels                                                                      |
| G02400000001Q00<br>G024000000051000  | G24-1Q<br>G24-51   | 0 BLACKBERRY CIR<br>5 BLACKBERRY CIR     | R-1<br>R-1   | R-1<br>R-1                      | R-1<br>R-1    | Single Family Residential<br>Single Family Residential | R-1 - Single Family Residential<br>R-1 - Single Family Residential | Same<br>Same           | New Sub-Parcels<br>New Sub-Parcels                                                   |
| G02400000052000                      | G24-52             | 7 BLACKBERRY CIR                         | R-1          | R-1                             | R-1           | Single Family Residential                              | R-1 - Single Family Residential                                    | Same                   | New Sub-Parcels                                                                      |
| G02400000053000<br>G02400000054000   | G24-53<br>G24-54   | 9 BLACKBERRY CIR<br>11 BLACKBERRY CIR    | R-1<br>R-1   | R-1<br>R-1                      | R-1<br>R-1    | Single Family Residential<br>Single Family Residential | R-1 - Single Family Residential<br>R-1 - Single Family Residential | Same<br>Same           | New Sub-Parcels<br>New Sub-Parcels                                                   |
| G024000000055000                     | G24-55             | 13 BLACKBERRY CIR                        | R-1          | R-1                             | R-1           | Single Family Residential                              | R-1 - Single Family Residential                                    | Same                   | New Sub-Parcels                                                                      |
| G02400000056000<br>G02400000057000   | G24-56<br>G24-57   | 15 BLACKBERRY CIR<br>17 BLACKBERRY CIR   | R-1<br>R-1   | R-1<br>R-1                      | R-1<br>R-1    | Single Family Residential                              | R-1 - Single Family Residential                                    | Same<br>Same           | New Sub-Parcels<br>New Sub-Parcels                                                   |
| G024000000058000                     | G24-57<br>G24-58   | 19 BLACKBERRY CIR                        | R-1          | R-1                             | R-1           | Single Family Residential<br>Single Family Residential | R-1 - Single Family Residential<br>R-1 - Single Family Residential | Same                   | New Sub-Parcels                                                                      |
| G02400000059000                      | G24-59             | 1 HONEYSUCKLE CT                         | R-1          | R-1                             | R-1           | Single Family Residential                              | R-1 - Single Family Residential                                    | Same                   | New Sub-Parcels                                                                      |
| G02400000060000<br>G02400000061000   | G24-60<br>G24-61   | 3 HONEYSUCKLE CT<br>5 HONEYSUCKLE CT     | R-1<br>R-1   | R-1<br>R-1                      | R-1<br>R-1    | Single Family Residential<br>Single Family Residential | R-1 - Single Family Residential<br>R-1 - Single Family Residential | Same<br>Same           | New Sub-Parcels<br>New Sub-Parcels                                                   |
| G02400000062000                      | G24-62             | 4 HONEYSUCKLE CT                         | R-1          | R-1                             | R-1           | Single Family Residential                              | R-1 - Single Family Residential                                    | Same                   | New Sub-Parcels                                                                      |
| G02400000063000<br>G02400000064000   | G24-63<br>G24-64   | 2 HONEYSUCKLE CT<br>21 BLACKBERRY CIR    | R-1<br>R-1   | R-1<br>R-1                      | R-1<br>R-1    | Single Family Residential<br>Single Family Residential | R-1 - Single Family Residential<br>R-1 - Single Family Residential | Same<br>Same           | New Sub-Parcels<br>New Sub-Parcels                                                   |
| G02400000065000                      | G24-65             | 23 BLACKBERRY CIR                        | R-1          | R-1                             | R-1           | Single Family Residential                              | R-1 - Single Family Residential                                    | Same                   | New Sub-Parcels                                                                      |
| G02400000066000<br>G02400000067000   | G24-66<br>G24-67   | 25 BLACKBERRY CIR<br>27 BLACKBERRY CIR   | R-1<br>R-1   | R-1<br>R-1                      | R-1<br>R-1    | Single Family Residential<br>Single Family Residential | R-1 - Single Family Residential<br>R-1 - Single Family Residential | Same<br>Same           | New Sub-Parcels<br>New Sub-Parcels                                                   |
| G02400000068000                      | G24-68             | 29 BLACKBERRY CIR                        | R-1          | R-1                             | R-1           | Single Family Residential                              | R-1 - Single Family Residential                                    | Same                   | New Sub-Parcels                                                                      |
| G02400000069000<br>G024000000070000  | G24-69<br>G24-70   | 31 BLACKBERRY CIR<br>33 BLACKBERRY CIR   | R-1          | R-1<br>R-1                      | R-1<br>R-1    | Single Family Residential                              | R-1 - Single Family Residential                                    | Same<br>Same           | New Sub-Parcels<br>New Sub-Parcels                                                   |
| G02400000071000                      | G24-70<br>G24-71   | 35 BLACKBERRY CIR                        | R-1<br>R-1   | R-1                             | R-1           | Single Family Residential<br>Single Family Residential | R-1 - Single Family Residential<br>R-1 - Single Family Residential | Same                   | New Sub-Parcels                                                                      |
| G02400000072000                      | G24-72             | 37 BLACKBERRY CIR                        | R-1          | R-1                             | R-1           | Single Family Residential                              | R-1 - Single Family Residential                                    | Same                   | New Sub-Parcels                                                                      |
| G02400000073000<br>G02400000074000   | G24-73<br>G24-74   | 39 BLACKBERRY CIR<br>41 BLACKBERRY CIR   | R-1<br>R-1   | R-1<br>R-1                      | R-1<br>R-1    | Single Family Residential<br>Single Family Residential | R-1 - Single Family Residential<br>R-1 - Single Family Residential | Same<br>Same           | New Sub-Parcels<br>New Sub-Parcels                                                   |
| G02400000075000                      | G24-75             | 43 BLACKBERRY CIR                        | R-1          | R-1                             | R-1           | Single Family Residential                              | R-1 - Single Family Residential                                    | Same                   | New Sub-Parcels                                                                      |
| G02400000076000<br>G02400000077000   | G24-76<br>G24-77   | 45 BLACKBERRY CIR<br>47 BLACKBERRY CIR   | R-1<br>R-1   | R-1<br>R-1                      | R-1<br>R-1    | Single Family Residential<br>Single Family Residential | R-1 - Single Family Residential<br>R-1 - Single Family Residential | Same<br>Same           | New Sub-Parcels<br>New Sub-Parcels                                                   |
| G02400000078000                      | G24-78             | 49 BLACKBERRY CIR                        | R-1          | R-1                             | R-1           | Single Family Residential                              | R-1 - Single Family Residential                                    | Same                   | New Sub-Parcels                                                                      |
| G02400000079000<br>G02400000080000   | G24-79<br>G24-80   | 6 BLACKBERRY CIR<br>8 BLACKBERRY CIR     | R-1<br>R-1   | R-1<br>R-1                      | R-1<br>R-1    | Single Family Residential<br>Single Family Residential | R-1 - Single Family Residential<br>R-1 - Single Family Residential | Same<br>Same           | New Sub-Parcels<br>New Sub-Parcels                                                   |
| G02400000081000                      | G24-81             | 10 BLACKBERRY CIR                        | R-1          | R-1                             | R-1           | Single Family Residential                              | R-1 - Single Family Residential                                    | Same                   | New Sub-Parcels                                                                      |
| G02400000082000<br>G02400000083000   | G24-82<br>G24-83   | 12 BLACKBERRY CIR<br>14 BLACKBERRY CIR   | R-1<br>R-1   | R-1<br>R-1                      | R-1<br>R-1    | Single Family Residential<br>Single Family Residential | R-1 - Single Family Residential<br>R-1 - Single Family Residential | Same<br>Same           | New Sub-Parcels<br>New Sub-Parcels                                                   |
| G02400000084000                      | G24-84             | 16 BLACKBERRY CIR                        | R-1          | R-1                             | R-1           | Single Family Residential                              | R-1 - Single Family Residential                                    | Same                   | New Sub-Parcels                                                                      |
| G02400000085000<br>G02400000086000   | G24-85<br>G24-86   | 18 BLACKBERRY CIR<br>20 BLACKBERRY CIR   | R-1<br>R-1   | R-1<br>R-1                      | R-1<br>R-1    | Single Family Residential<br>Single Family Residential | R-1 - Single Family Residential<br>R-1 - Single Family Residential | Same<br>Same           | New Sub-Parcels<br>New Sub-Parcels                                                   |
| G02400000087000                      | G24-87             | 22 BLACKBERRY CIR                        | R-1          | R-1                             | R-1           | Single Family Residential                              | R-1 - Single Family Residential                                    | Same                   | New Sub-Parcels                                                                      |
| G02400000088000<br>G02400000089000   | G24-88<br>G24-89   | 24 BLACKBERRY CIR<br>26 BLACKBERRY CIR   | R-1<br>R-1   | R-1<br>R-1                      | R-1<br>R-1    | Single Family Residential<br>Single Family Residential | R-1 - Single Family Residential<br>R-1 - Single Family Residential | Same<br>Same           | New Sub-Parcels<br>New Sub-Parcels                                                   |
| G02400000090000                      | G24-90             | 28 BLACKBERRY CIR                        | R-1          | R-1                             | R-1           | Single Family Residential                              | R-1 - Single Family Residential                                    | Same                   | New Sub-Parcels                                                                      |
| G02400000091000<br>G02400000092000   | G24-91<br>G24-92   | 30 BLACKBERRY CIR<br>32 BLACKBERRY CIR   | R-1<br>R-1   | R-1<br>R-1                      | R-1<br>R-1    | Single Family Residential<br>Single Family Residential | R-1 - Single Family Residential<br>R-1 - Single Family Residential | Same<br>Same           | New Sub-Parcels<br>New Sub-Parcels                                                   |
| G02400000093000                      | G24-93             | 34 BLACKBERRY CIR                        | R-1          | R-1                             | R-1           | Single Family Residential                              | R-1 - Single Family Residential                                    | Same                   | New Sub-Parcels                                                                      |
| G02400000094000<br>G02400000095000   | G24-94<br>G24-95   | 36 BLACKBERRY CIR<br>38 BLACKBERRY CIR   | R-1          | R-1<br>R-1                      | R-1<br>R-1    | Single Family Residential<br>Single Family Residential | R-1 - Single Family Residential<br>R-1 - Single Family Residential | Same<br>Same           | New Sub-Parcels                                                                      |
| G02400000095000<br>G024000000096000  | G24-95<br>G24-96   | 40 BLACKBERRY CIR                        | R-1<br>R-1   | R-1<br>R-1                      | R-1<br>R-1    | Single Family Residential                              | R-1 - Single Family Residential<br>R-1 - Single Family Residential | Same                   | New Sub-Parcels<br>New Sub-Parcels                                                   |
| G02400000097000                      | G24-97             | 42 BLACKBERRY CIR                        | R-1          | R-1                             | R-1           | Single Family Residential                              | R-1 - Single Family Residential                                    | Same                   | New Sub-Parcels                                                                      |
| G02400000098000<br>G02400000099000   | G24-98<br>G24-99   | 44 BLACKBERRY CIR<br>46 BLACKBERRY CIR   | R-1<br>R-1   | R-1<br>R-1                      | R-1<br>R-1    | Single Family Residential<br>Single Family Residential | R-1 - Single Family Residential<br>R-1 - Single Family Residential | Same<br>Same           | New Sub-Parcels<br>New Sub-Parcels                                                   |
| G024000000100000                     | G24-100            | 51 BLACKBERRY CIR                        | R-1          | R-1                             | R-1           | Single Family Residential                              | R-1 - Single Family Residential                                    | Same                   | New Sub-Parcels                                                                      |
| G024000000101000<br>G024000000102000 | G24-101<br>G24-102 | 53 BLACKBERRY CIR<br>55 BLACKBERRY CIR   | R-1<br>R-1   | R-1<br>R-1                      | R-1<br>R-1    | Single Family Residential<br>Single Family Residential | R-1 - Single Family Residential<br>R-1 - Single Family Residential | Same<br>Same           | New Sub-Parcels<br>New Sub-Parcels                                                   |
| G02400000103000                      | G24-103            | 57 BLACKBERRY CIR                        | R-1          | R-1                             | R-1           | Single Family Residential                              | R-1 - Single Family Residential                                    | Same                   | New Sub-Parcels                                                                      |
| G02400000104000<br>G02400000105000   | G24-104<br>G24-105 | 59 BLACKBERRY CIR<br>61 BLACKBERRY CIR   | R-1<br>R-1   | R-1<br>R-1                      | R-1<br>R-1    | Single Family Residential<br>Single Family Residential | R-1 - Single Family Residential<br>R-1 - Single Family Residential | Same<br>Same           | New Sub-Parcels<br>New Sub-Parcels                                                   |
| G02400000106000                      | G24-106            | 63 BLACKBERRY CIR                        | R-1          | R-1                             | R-1           | Single Family Residential                              | R-1 - Single Family Residential                                    | Same                   | New Sub-Parcels                                                                      |
| G024000000107000<br>G024000000108000 | G24-107<br>G24-108 | 65 BLACKBERRY CIR<br>67 BLACKBERRY CIR   | R-1<br>R-1   | R-1<br>R-1                      | R-1<br>R-1    | Single Family Residential<br>Single Family Residential | R-1 - Single Family Residential<br>R-1 - Single Family Residential | Same<br>Same           | New Sub-Parcels<br>New Sub-Parcels                                                   |
| G024000000109000                     | G24-109            | 69 BLACKBERRY CIR                        | R-1          | R-1                             | R-1           | Single Family Residential                              | R-1 - Single Family Residential                                    | Same                   | New Sub-Parcels                                                                      |
| G024000000110000                     | G24-110            | 71 BLACKBERRY CIR                        | R-1          | R-1                             | R-1           | Single Family Residential                              | R-1 - Single Family Residential                                    | Same                   | New Sub-Parcels                                                                      |
| G024000000111000<br>G024000000112000 | G24-111<br>G24-112 | 73 BLACKBERRY CIR<br>75 BLACKBERRY CIR   | R-1<br>R-1   | R-1<br>R-1                      | R-1<br>R-1    | Single Family Residential<br>Single Family Residential | R-1 - Single Family Residential<br>R-1 - Single Family Residential | Same<br>Same           | New Sub-Parcels<br>New Sub-Parcels                                                   |
| G024000000113000                     | G24-113            | 77 BLACKBERRY CIR                        | R-1          | R-1                             | R-1           | Single Family Residential                              | R-1 - Single Family Residential                                    | Same                   | New Sub-Parcels                                                                      |
| G024000000114000<br>G024000000115000 | G24-114<br>G24-115 | 79 BLACKBERRY CIR<br>27 EASY ST          | R-1<br>R-1   | R-1<br>R-1                      | R-1<br>R-1    | Single Family Residential<br>Single Family Residential | R-1 - Single Family Residential<br>R-1 - Single Family Residential | Same<br>Same           | New Sub-Parcels<br>New Sub-Parcels                                                   |
| G024000000116000                     | G24-116            | 29 EASY ST                               | R-1          | R-1                             | R-1           | Single Family Residential                              | R-1 - Single Family Residential                                    | Same                   | New Sub-Parcels                                                                      |
| G024000000117000<br>G024000000118000 | G24-117<br>G24-118 | 31 EASY ST<br>33 EASY ST                 | R-1<br>R-1   | R-1<br>R-1                      | R-1<br>R-1    | Single Family Residential<br>Single Family Residential | R-1 - Single Family Residential<br>R-1 - Single Family Residential | Same<br>Same           | New Sub-Parcels<br>New Sub-Parcels                                                   |
| G024000000119000                     | G24-119            | 35 EASY ST                               | R-1          | R-1                             | R-1           | Single Family Residential                              | R-1 - Single Family Residential                                    | Same                   | New Sub-Parcels                                                                      |
|                                      |                    |                                          |              |                                 |               |                                                        |                                                                    |                        |                                                                                      |